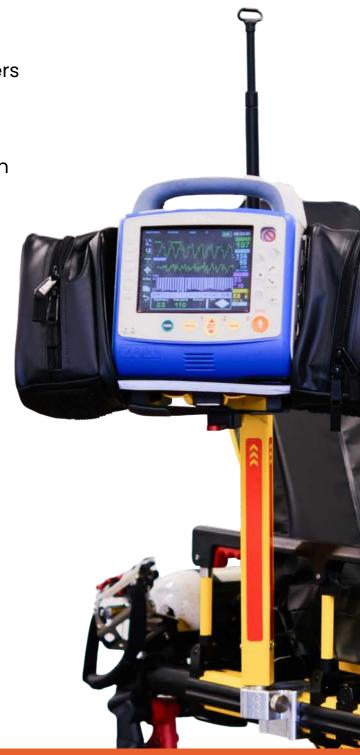

As a **safe** and **versatile** mounting solution, the ZOLL X Series mount sets a new benchmark for emergency equipment.

**Tested and Certified** 

#### Efficiency

Two-stage locking mechanism with visual and auditory cues for additive safety and support.

Developed with an integrated IV mount thread, a versatile, multi-use system.

360° swivel, allowing for efficient and consistent patient monitoring, at any vantage point.

Reflective strip to ensure **visibility** in dark environments.

Room for ZOLL® bags, maximize space while on-the-go.

**Lightest base-plate in the industry,** allowing
for intuitive, ease-ofuse, that doesn't strain
first responders.