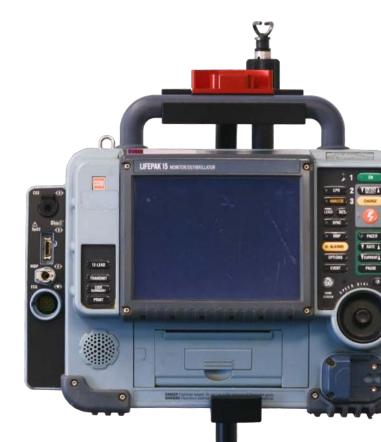

## Mounting System for Stryker<sup>®</sup> LifePak 15<sup>®</sup> Monitor

Experience unparalleled efficiency and patient care with our innovative Stryker® LifePak 15® Hang Mounting System, designed exclusively for the needs of today's EMS professionals.

## **Stryker** For use with **Stryker**® **LifePak 15**®