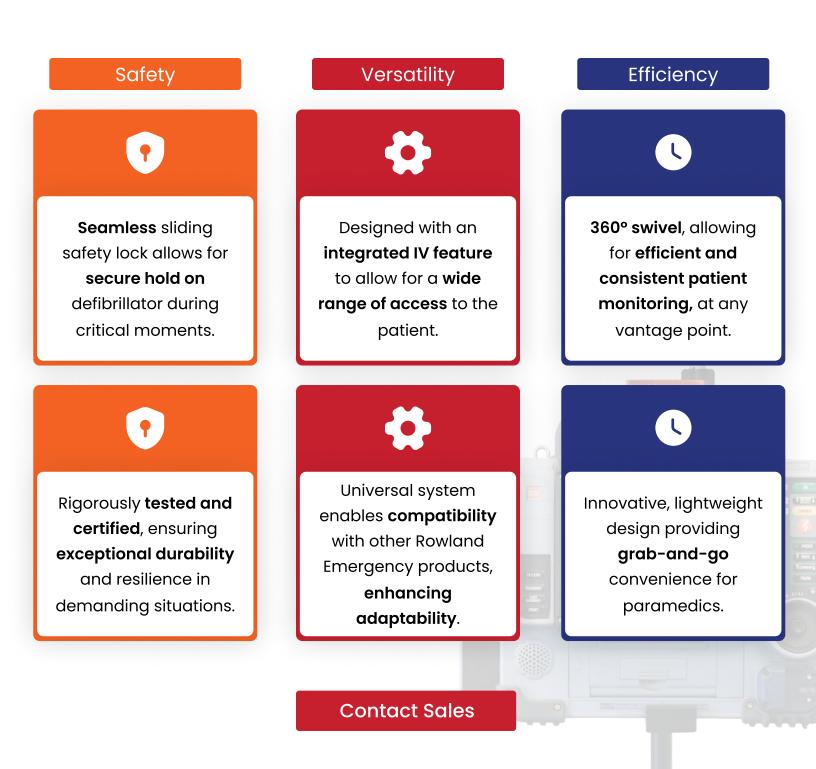

At Rowland Emergency, we recognize the importance of a reliable and versatile mounting system, allowing paramedics to focus on what truly matters - the patient.

**Tested and Certified** 

+1 (905)-670-0601 Sales@RowlandEmergency.com Learn more at rowlandemergency.com/cot-mounting-options