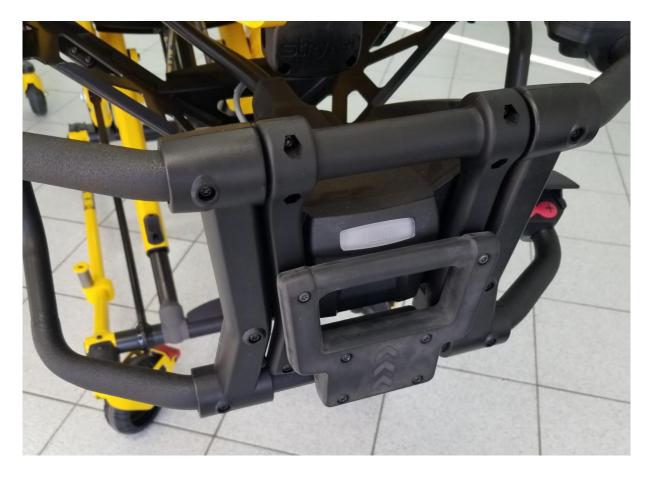

## **Pull Handle Extension**

- Extends front pull handle length by 4"
- Additional length of pull handle allows pulling the cot in a more ergonomically correct position with your arm in line with your torso
- Stores flat against existing handle using magnets
- Two part design wraps around existing handle for easy installation