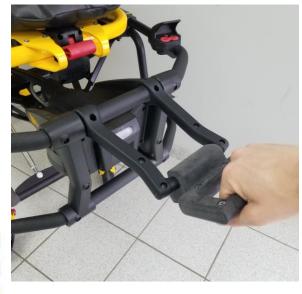

## **Pull Handle Extension**

- Extends front pull handle length by 4"
- Additional length of pull handle allows pulling the cot in a more ergonomically correct position with your arm in line with your torso
- Stores flat against existing handle using magnets
- Two part design wraps around existing handle for easy installation