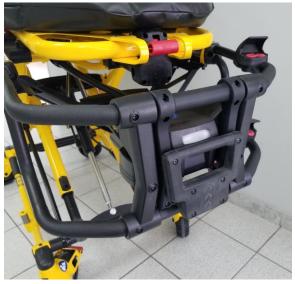

## **Pull Handle Extension**

- Extends front pull handle length by 4"
- Additional length of pull handle allows pulling the cot in a more ergonomically correct position with your arm in line with your torso
- Stores flat against existing handle using magnets
- Two part design wraps around existing handle for easy installation