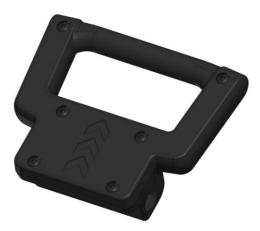

## **Pull Handle Extension**

- Extends front pull handle length by 4"
- Additional length of pull handle allows pulling the cot in a more ergonomically correct position with your arm in line with your torso
- Stores flat against existing handle using magnets
- Two part design wraps around existing handle for easy installation