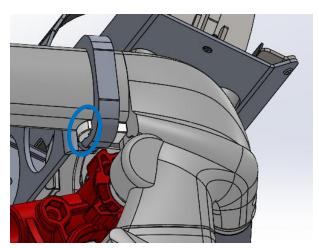

#### Step 3

Place dock on cot as shown. Install side U clamps using 10-32 x 3/8 socket head cap screws. See picture to right for spacer orientation. Do not tighten fasteners yet. Use Loctite on fasteners.