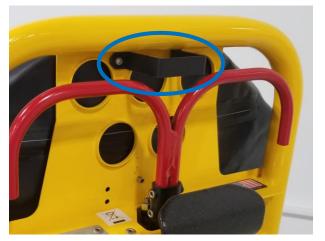

#### Step 1

Install backrest release cover using the dome head rivets.

Put spacers in side U clamps.

Note spacers are positioned differently in each clamp.