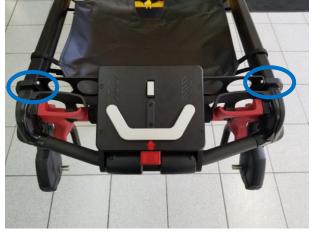

### Step 5

Install front clamps using 10-32 x 3/8 socket head cap screws. Use Loctite on fasteners.

Tighten fasteners from step 2.