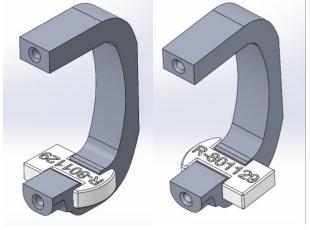

#### Step 1

Install backrest release cover using the dome head rivets.

Put spacers in side U clamps.

Note spacers are positioned differently in each clamp.

#### Step 4

Round side of spacer should be towards foot end of cot.