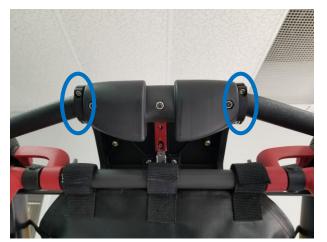

### Step 5

Install front clamps using 10-32 x 3/8 socket head cap screws. Use Loctite on fasteners.

Tighten fasteners from step 2.