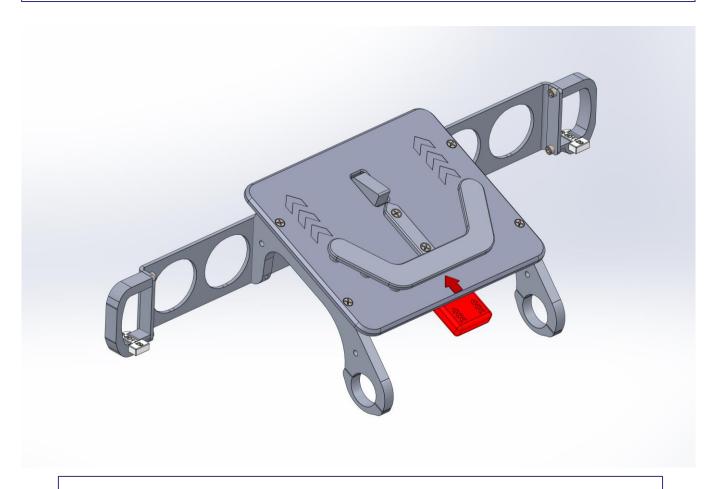

#### Step 3

Place dock on cot as shown. Install side U clamps using 10-32 x 3/8 socket head cap screws. See picture to right for spacer orientation. Do not tighten fasteners yet. Use Loctite on fasteners.